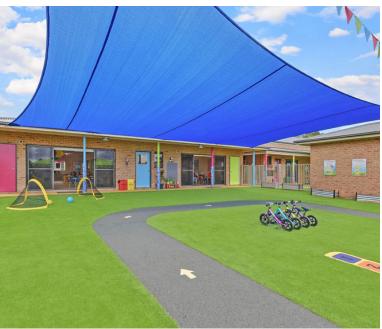

# **Details/key features**

- Construction of additional brick veneer dwelling child care centre
- New Carpark including disabled parking and accessibility ramp
- Fun and exciting new floor and wall finishes.
- Exciting and fun new play area including soft floor.