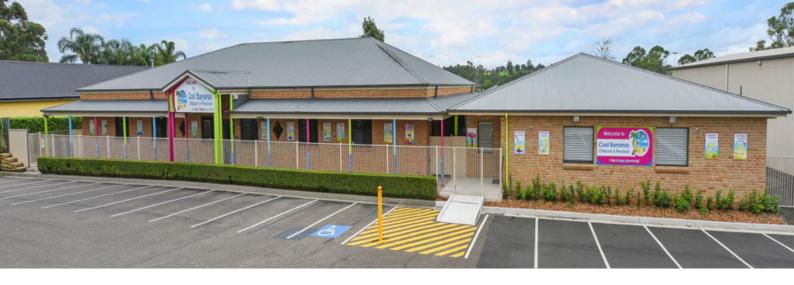

### Location

799 Windsor Road, Box Hill NSW

# **Details/key features**

- Construction of additional brick veneer dwelling child care centre
- New Carpark including disabled parking and accessibility ramp
- Fun and exciting new floor and wall finishes.
- Exciting and fun new play area including soft floor.